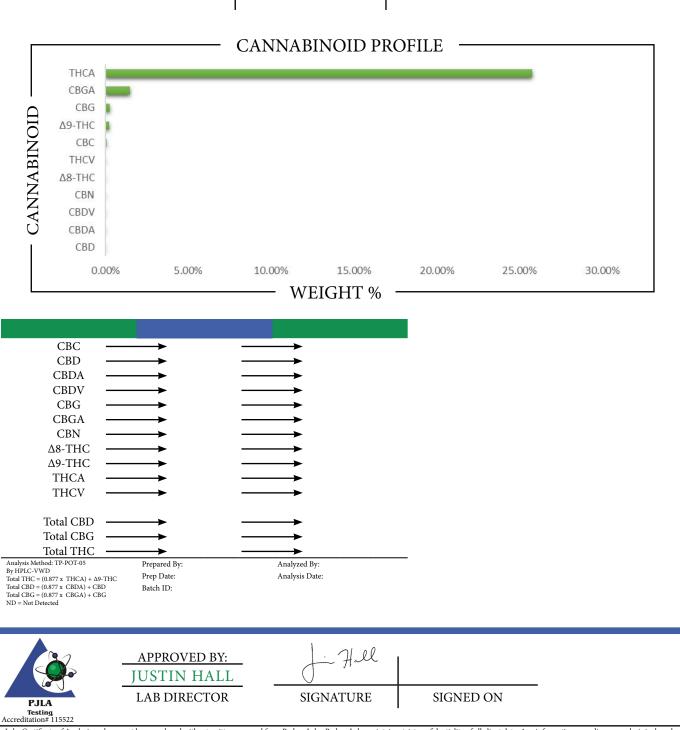

## CERTIFICATE OF ANALYSIS







This is a Badger Labs Certificate of Analysis and may not be reproduced without written approval from Badger Labs. Badger Labs maintains strict confidentiality of all client data. Any information regarding an analysis is shared only with the the individuals designated on the Laboratory Chain of Custody (COC) as contacts unless authorization is received. Limits of Quantification (LOQ) are available upon request. This report complies to the requirements of the ISO/IEC 17025:2017 standard. Review the results, expanded uncertainty and specifications to ensure they meet your requirements. Uncertainty values are available upon request.