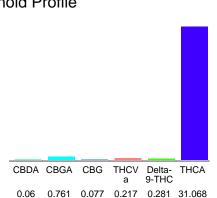

#### Cannabinoid Profile

### Cannabinoid Profile by HPLC

0.28%

Delta-9-THC

0.00%

CBD

32.46%

**Total Cannabinoids** 

| Cannabinoid                             | % wt  | mg/g   |
|-----------------------------------------|-------|--------|
| CBDA                                    | 0.06  | 0.6    |
| CBGA                                    | 0.761 | 7.61   |
| CBG                                     | 0.077 | 0.77   |
| THCVa                                   | 0.217 | 2.17   |
| Delta-9-THC                             | 0.281 | 2.81   |
| THCA                                    | 31.07 | 310.68 |
| Total Cannabinoids                      | 32.46 | 324.6  |
| Calculated Total THC                    | 27.53 | 275.28 |
| Calculated CBD Yield                    | 0.05  | 0.53   |
| 0 1 1 1 1 1 1 1 1 1 1 0 0 0 1 0 0 1 1 0 |       |        |