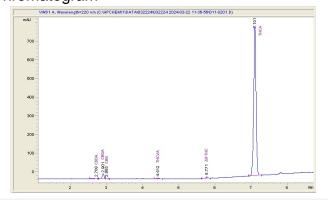

# Green Diamond Group

### Sample 596-032224-110

Iced Preroll - SFV OG

Sample Submitted: 03-22-2024; Report Date: 03-25-2024

# Iced Preroll - SFV OG

Plant Material: Pre-roll

#### Chromatogram



#### Cannabinoid Profile



### Cannabinoid Profile by HPLC

0.28%

Delta-9-THC

0.00%

CBD

32.46%

**Total Cannabinoids** 

| Cannabinoid                             | % wt  | mg/g   |
|-----------------------------------------|-------|--------|
| CBDA                                    | 0.06  | 0.6    |
| CBGA                                    | 0.761 | 7.61   |
| CBG                                     | 0.077 | 0.77   |
| THCVa                                   | 0.217 | 2.17   |
| Delta-9-THC                             | 0.281 | 2.81   |
| THCA                                    | 31.07 | 310.68 |
| Total Cannabinoids                      | 32.46 | 324.6  |
| Calculated Total THC                    | 27.53 | 275.28 |
| Calculated CBD Yield                    | 0.05  | 0.53   |
|