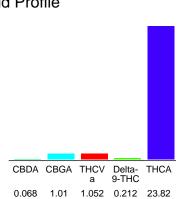

### Cannabinoid Profile by HPLC

0.21%

Delta-9-THC

0.00%

**CBD** 

| Cannabinoid               | % wt  | mg/g   |
|---------------------------|-------|--------|
| CBDA                      | 0.068 | 0.68   |
| CBGA                      | 1.01  | 10.1   |
| THCVa                     | 1.052 | 10.52  |
| Delta-9-THC               | 0.212 | 2.12   |
| THCA                      | 23.82 | 238.2  |
| <b>Total Cannabinoids</b> | 26.16 | 261.6  |
| Calculated Total THC      | 21.10 | 211.02 |
| Calculated CBD Yield      | 0.06  | 0.60   |