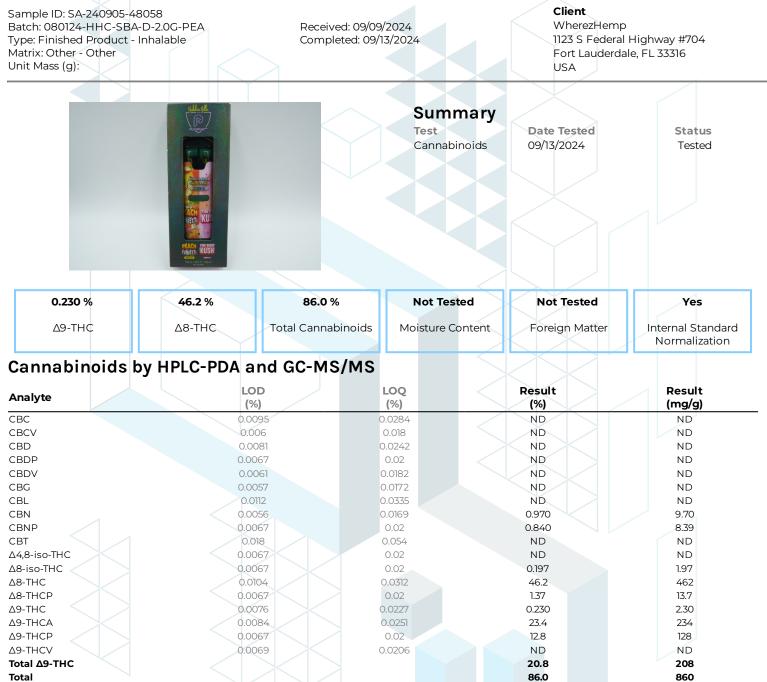

## 2g Plug N' Play x Hidden Hills Pink Berry Kush

ND = Not Detected; NT = Not Tested; LOD = Limit of Detection; LOQ = Limit of Quantitation; RL = Reporting Limit;  $\Delta$  = Delta; Total  $\Delta$ 9-THC =  $\Delta$ 9-THCA \* 0.877 +  $\Delta$ 9-THC; Total CBD = CBDA \* 0.877 + CBD;