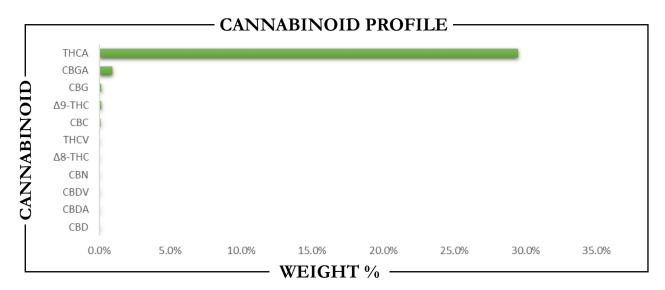

## **REPORT** PREPARED FOR:

**GO NORTH**  $\mathbf{E}\mathbf{M}\mathbf{P}$ 

**PROJECT#** 24018965 LAB ID 54044326 **REPORT DATE 10/10/2024** 

SAMPLE NAME: Insane Pound Cake **DATE RECEIVED:** 10/9/2024

| THCA   | TOTAL CBD | TOTAL CANNABINOIDS |
|--------|-----------|--------------------|
| 29.49% | ND        | <b>30.8</b> 3%     |