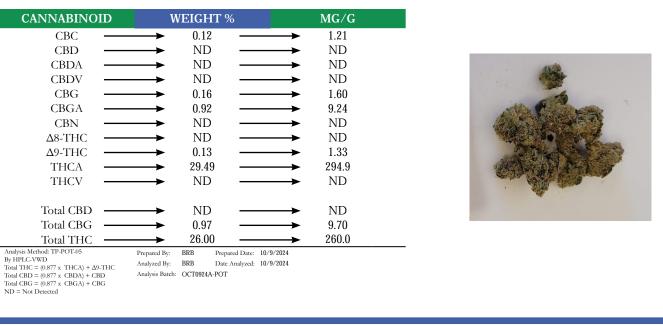

## **REPORT** PREPARED FOR:

**GO NORTH**  $\mathbf{E}\mathbf{M}\mathbf{P}$ 

**PROJECT#** 24018965 LAB ID 54044326 **REPORT DATE 10/10/2024** 

SAMPLE NAME: Insane Pound Cake **DATE RECEIVED:** 10/9/2024

| THCA   | TOTAL CBD | TOTAL CANNABINOIDS |
|--------|-----------|--------------------|
| 29.49% | ND        | <b>30.8</b> 3%     |