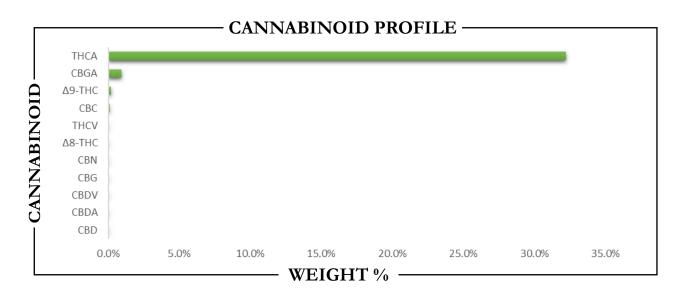

| CANNABINO                  | ID          | WEIGH          | Γ%                  |          | MG/G  |  |
|----------------------------|-------------|----------------|---------------------|----------|-------|--|
| CBC                        |             | <b>→</b> 0.12  |                     | <b>~</b> | 1.21  |  |
| CBD                        | <del></del> | ► ND           |                     | <b>→</b> | ND    |  |
| CBDA                       |             | ► ND           |                     | <b>→</b> | ND    |  |
| CBDV                       | <del></del> | ► ND           |                     | <b>→</b> | ND    |  |
| CBG                        |             | ► ND           |                     | <b>→</b> | ND    |  |
| CBGA                       |             | <b>►</b> 0.93  |                     | <b>→</b> | 9.29  |  |
| CBN                        |             | ► ND           |                     | <b>→</b> | ND    |  |
| $\Delta 8$ -THC            |             | ► ND           |                     | <b>→</b> | ND    |  |
| $\Delta$ 9-THC             | <del></del> | <b>►</b> 0.20  |                     | <b>→</b> | 1.98  |  |
| THCA                       | <del></del> | <b>→</b> 32.21 |                     | <b>→</b> | 322.1 |  |
| THCV                       | <del></del> | ► ND           |                     | <b></b>  | ND    |  |
|                            |             |                |                     |          |       |  |
| Total CBD                  | <del></del> | ► ND           |                     | <b>→</b> | ND    |  |
| Total CBG                  | <del></del> | <b>►</b> 0.82  |                     | <b>→</b> | 8.15  |  |
| Total THC                  |             | ▶ 28.45        |                     | <b>—</b> | 284.5 |  |
| Analysis Method: TP-POT-05 | Prepared    | Br: BRB        | Prepared Date: 11/2 | 27/2024  |       |  |