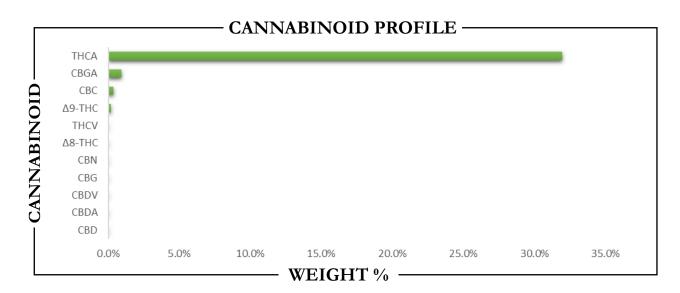

| CANNABINO                  | ID | V            | VEIGHT ( | %               |          | MG/G  |  |
|----------------------------|----|--------------|----------|-----------------|----------|-------|--|
| CBC                        |    | <b>→</b>     | 0.38     |                 | <b>→</b> | 3.78  |  |
| CBD                        |    | <b>→</b>     | ND       |                 | <b>→</b> | ND    |  |
| CBDA                       |    | <b>→</b>     | ND       |                 | <b>→</b> | ND    |  |
| CBDV                       |    | <b>→</b>     | ND       |                 | <b>→</b> | ND    |  |
| CBG                        |    | <b>→</b>     | ND       |                 | <b>→</b> | ND    |  |
| CBGA                       |    | <b>→</b>     | 0.94     |                 | <b>→</b> | 9.39  |  |
| CBN                        |    | <b>→</b>     | ND       |                 | <b>→</b> | ND    |  |
| $\Delta 8$ -THC            |    | <b>→</b>     | ND       |                 | <b>→</b> | ND    |  |
| $\Delta$ 9-THC             |    | <b>→</b>     | 0.18     |                 | <b>→</b> | 1.84  |  |
| THCA                       |    | <b>→</b>     | 31.95    |                 | <b>→</b> | 319.5 |  |
| THCV                       |    | <b></b>      | ND       |                 | <b>→</b> | ND    |  |
| Total CDD                  |    |              | ND       |                 | _        | MD    |  |
| Total CBD                  |    | <b>→</b>     | ND       |                 | <b>→</b> | ND    |  |
| Total CBG                  |    | <b>→</b>     | 0.82     |                 | <b>→</b> | 8.24  |  |
| Total THC                  |    |              | 28.20    |                 | <u> </u> | 282.0 |  |
| Analysis Method: TP-POT-05 |    | Prepared By: | TIS Pren | ared Date: 10/2 | 9/2024   |       |  |