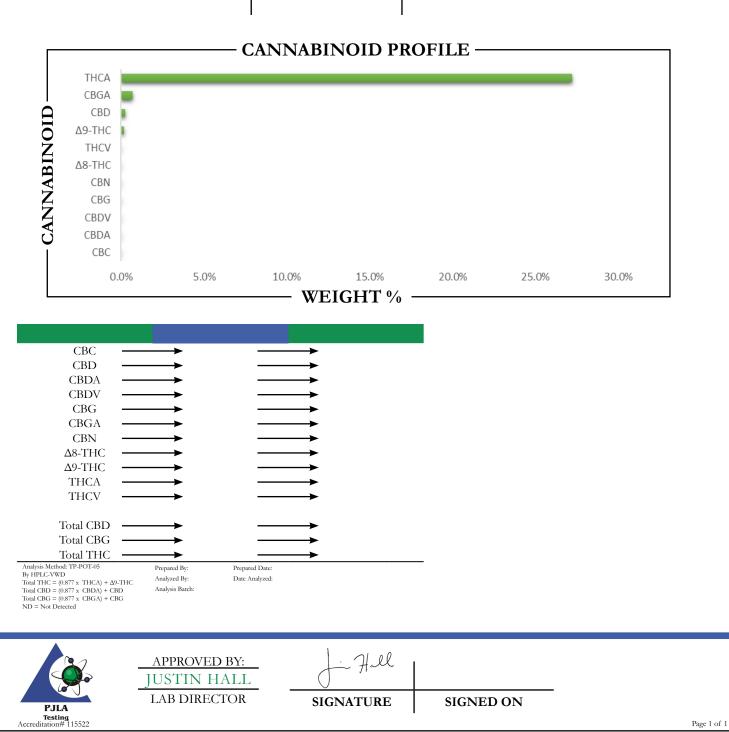

## **REPORT** PREPARED FOR:

PROJECT# LAB ID REPORT DATE



SAMPLE NAME: DATE RECEIVED:



This is a Badger Labs Certificate of Analysis and may not be reproduced without written approval from Badger Labs. Badger Labs maintains strict confidentiality of all client data. Any information regarding an analysis is shared only with the the individuals designated on the Laboratory Chain of Custody (COC) as contacts unless authorization is received. Limits of Quantification (LOQ) are available upon request. This report complies to the requirements of the ISO/IEC 17025:2017 standard. Review the results, expanded uncertainty and specifications to ensure they meet your requirements. Uncertainty values are available upon request.