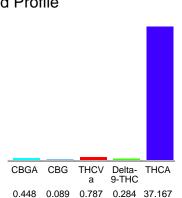

#### Cannabinoid Profile

## Cannabinoid Profile by HPLC

0.28%

Delta-9-THC

0.00%

**CBD** 

| Cannabinoid          | % wt  | mg/g   |
|----------------------|-------|--------|
| CBGA                 | 0.448 | 4.48   |
| CBG                  | 0.089 | 0.89   |
| THCVa                | 0.787 | 7.87   |
| Delta-9-THC          | 0.284 | 2.84   |
| THCA                 | 37.17 | 371.67 |
| Total Cannabinoids   | 38.78 | 387.8  |
| Calculated Total THC | 32.88 | 328.79 |
| Calculated CBD Yield | 0.00  | 0.00   |
|                      |       |        |