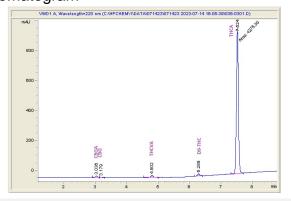

# **ENJOY HEMP**

## Sample 649-084521-159

Platinum Cheetah Piss Pre-Roll

Sample Submitted: 01-22-2024; Report Date: 01-24-2024

# Platinum Cheetah Piss Pre-Roll

### Chromatogram



#### Cannabinoid Profile



## Cannabinoid Profile by HPLC

0.28%

Delta-9-THC

0.00%

**CBD** 

| Cannabinoid          | % wt  | mg/g   |
|----------------------|-------|--------|
| CBGA                 | 0.448 | 4.48   |
| CBG                  | 0.089 | 0.89   |
| THCVa                | 0.787 | 7.87   |
| Delta-9-THC          | 0.284 | 2.84   |
| THCA                 | 37.17 | 371.67 |
| Total Cannabinoids   | 38.78 | 387.8  |
| Calculated Total THC | 32.88 | 328.79 |
| Calculated CBD Yield | 0.00  | 0.00   |
|                      |       |        |

Calculated Total THC = Delta-9-THC + 0.877 \* THCA Calculated Maximum CBD Yield = CBD + 0.877 \* CBDA

38.78%

**Total Cannabinoids** 

Marin Analytics, LLC

250 Bel Marin Keys Blvd, Suite D4 Novato, CA 94949

833-321-TEST / info@marinana