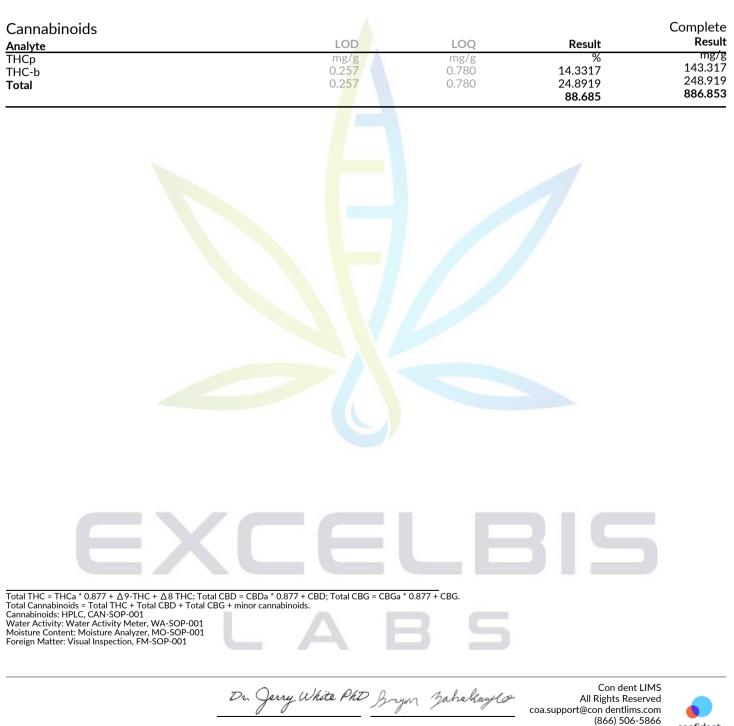

## Cannabinoids

| 49.374%                                                                                                                                                                                                                                                                                      |                                                                                     | ND                                                                                  |                                                                                                       |                                                                                              | 88.685%                                                                       |           |  |
|----------------------------------------------------------------------------------------------------------------------------------------------------------------------------------------------------------------------------------------------------------------------------------------------|-------------------------------------------------------------------------------------|-------------------------------------------------------------------------------------|-------------------------------------------------------------------------------------------------------|----------------------------------------------------------------------------------------------|-------------------------------------------------------------------------------|-----------|--|
| Total THC                                                                                                                                                                                                                                                                                    |                                                                                     | Total CBD                                                                           |                                                                                                       | Total Cannabinoids                                                                           |                                                                               |           |  |
| Analyte<br>CBC<br>CBD<br>CBDa<br>CBG<br>CBN<br>A8-THC<br>A9-THC<br>THCa<br>THCV<br>Total THC<br>Total CBD<br>Total CBG<br>Total                                                                                                                                                              | LOD<br>mg/g<br>0.009<br>0.025<br>0.019<br>0.009<br>0.025<br>0.019<br>0.013<br>0.025 | LOQ<br>mg/g<br>0.025<br>0.100<br>0.050<br>0.100<br>0.050<br>0.100<br>0.050<br>0.100 | Result<br>%<br>0.0880<br>ND<br>ND<br>ND<br>0.2955<br>55.9615<br>ND<br>49.374<br>ND<br>0.000<br>88.685 | Result   mg/g   0.880   ND   ND   ND   2.955   559.615   ND   493.738   ND   0.000   886.853 | 5                                                                             |           |  |
| Date Tested:<br>Total THC = THCa * 0.877 + ∆9-THC + ∆8 TH<br>Total Cannabinoids = Total THC + Total CBD +<br>Cannabinoids: HPLC, CAN-SOP-001<br>Water Activity: Water Activity Meter, WA-SOF<br>Moisture Content: Moisture Analyzer, MO-SOF<br>Foreign Matter: Visual Inspection, FM-SOP-002 |                                                                                     |                                                                                     |                                                                                                       | 5                                                                                            | Con dent LIMS                                                                 |           |  |
|                                                                                                                                                                                                                                                                                              | Dr. Jerry U                                                                         | Shite PhD Jon                                                                       | yon Zahaka                                                                                            | coa.supporte                                                                                 | Il Rights Reserved<br>con dentlims.com<br>(866) 506-5866<br>.con dentlims.com | confident |  |