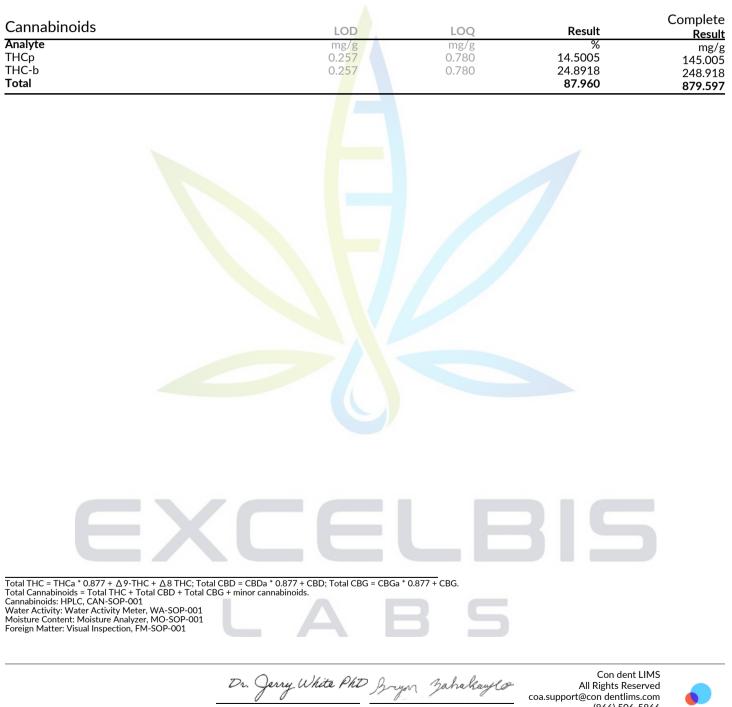

## Cannabinoids

| 48.481%                                                                                                                                                                                                                                                                          |                                                                                     | ND                                                                                           |                                                                                                       |                                                                                                   | 87.960%                                                                                           |  |
|----------------------------------------------------------------------------------------------------------------------------------------------------------------------------------------------------------------------------------------------------------------------------------|-------------------------------------------------------------------------------------|----------------------------------------------------------------------------------------------|-------------------------------------------------------------------------------------------------------|---------------------------------------------------------------------------------------------------|---------------------------------------------------------------------------------------------------|--|
| Total THC                                                                                                                                                                                                                                                                        |                                                                                     | Total CBD                                                                                    |                                                                                                       | Total Cannabinoids                                                                                |                                                                                                   |  |
| Analyte<br>CBC<br>CBD<br>CBDa<br>CBG<br>CBD<br>CBG<br>CBN<br>A8-THC<br>9-THC<br>9-THC<br>HCA<br>HCV<br>fotal CBD<br>fotal CBG<br>fotal                                                                                                                                           | LOD<br>mg/g<br>0.009<br>0.025<br>0.019<br>0.009<br>0.025<br>0.019<br>0.013<br>0.025 | LOQ<br>mg/g<br>0.025<br>0.100<br>0.050<br>0.100<br>0.100<br>0.100<br>0.050<br>0.100<br>0.100 | Result<br>%<br>0.0864<br>ND<br>ND<br>ND<br>0.2795<br>54.9619<br>ND<br>48.481<br>ND<br>0.000<br>87.960 | Result   mg/g   0.864   ND   ND   ND   ND   2.795   549.619   ND   484.810   ND   0.000   879.597 | 5                                                                                                 |  |
| e Tested:<br>al THC = THCa * 0.877 + ∆9-THC + ∆8 THC<br>al Cannabinoids = Total THC + Total CBD + T<br>inabinoids: HPLC, CAN-SOP-001<br>ter Activity Water Activity Meter, WA-SOP-1<br>isture Content: Moisture Analyzer, MO-SOP-1<br>eign Matter: Visual Inspection, FM-SOP-001 | C; Total CBD = CBDa * 0.877 +<br>otal CBG + minor cannabinoids<br>001<br>001        | CBD; Total CBG = CBG<br>S.                                                                   | a * 0.877 + CBG.                                                                                      | 5                                                                                                 |                                                                                                   |  |
|                                                                                                                                                                                                                                                                                  |                                                                                     | Shite PhD Jon                                                                                |                                                                                                       |                                                                                                   | Con dent LIMS<br>All Rights Reserved<br>Scon dentlims.com<br>(866) 506-5866<br>(.con dentlims.com |  |